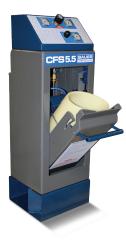

## STANDARD SCOPE OF SUPPLY

- Complete with cylinder scuff guard, SCBA fill connection, fill hose and bleed valve
- Fill control panel with adjustable regulator, relief valve, manual control valve and pressure gauge for each fill position ("S" version only)
- CFS5.5 "M" versions designed for use with remote air CFS5.5 distribution panel
- Mounting base is standard on "S" version and optional on "M" version
- > Convenient door handle actuation
- Bottom venting
- > Reduced footprint

> CFS5.5-1S

CFS5.5-2S/CSCD/RF/Reg

> OXY-2S\*

> CFS5.5-2S

#### CFS5.5-3S:

DIMENSIONS L X W X H inches (mm) > 41" x 21" x 53" (1041mm x 533mm x 1346mm) WEIGHT pounds (kg) > 905 lb (411 kg)