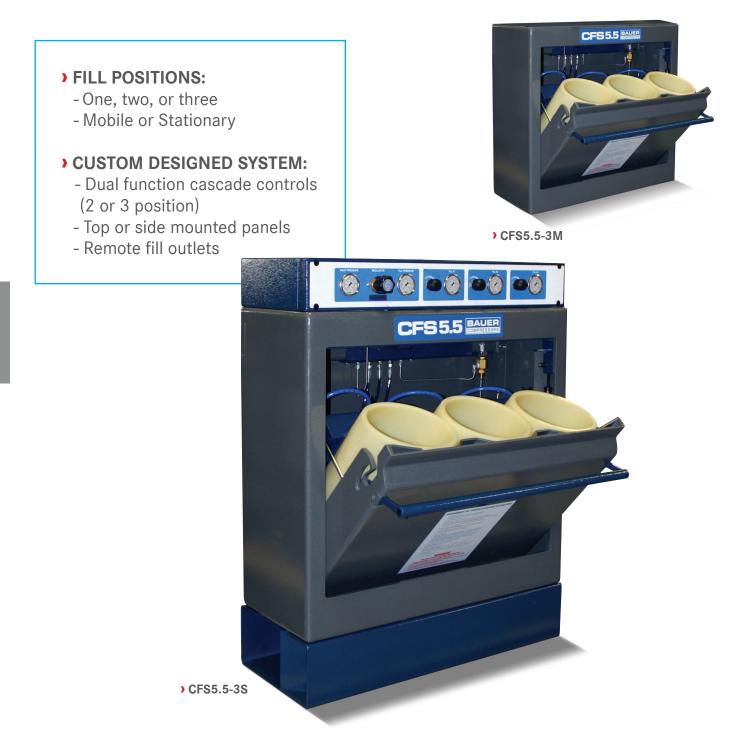

> CFS5.5-1S

CFS5.5-2S/CSCD/RF/Reg

> OXY-2S\*

> CFS5.5-2S

#### CFS5.5-3M:

DIMENSIONS L X W X H inches (mm) > 41" x 21" x 39" (1041mm x 533mm x 990mm)

WEIGHT pounds (kg)

**)** 740 lb (336 kg)

\*All components in Oxygen stream are Oxygen cleaned in compliance with A.S.T.M. Standard G-93.