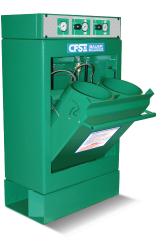

ured each model was proof tested by an independent lab to safely contain fragments of a ruptured 5500 psi 110 cu. ft. SCBA cylinder at maximum operating pressure in accordance with the 2016 Edition of NFPA 1901. Ask about our custom options to tailor a model to your specific requirements.



## STANDARD SCOPE OF SUPPLY

- Complete with cylinder scuff guard, SCBA fill connection, fill hose and bleed valve
- Fill control panel with adjustable regulator, relief valve, manual control valve and pressure gauge for each fill position ("S" version only)
- CFS5.5 "M" versions designed for use with remote air CFS5.5 distribution panel
- Mounting base is standard on "S" version and optional on "M" version
- > Convenient door handle actuation
- Bottom venting
- > Reduced footprint





> CFS5.5-1S





CFS5.5-2S/CSCD/RF/Reg

> OXY-2S\*

> CFS5.5-2S

### SYSTEM FOOTPRINT

#### CFS5.5-1S & OXY-1S:

#### DIMENSIONS L X W X H inches (mm)

18" x 21" x 55" (457mm x 533mm x 1397mm)
WEIGHT pounds (kg)
433 lb (196 kg)

#### CFS5.5-1M & OXY-1M:

#### DIMENSIONS L X W X H inches (mm) > 18" x 21" x 39" (457mm x 533mm x 990mm) WEIGHT pounds (kg)

> 360 lb (163 kg)

#### CFS5.5-2S & OXY-2S:

DIMENSIONS L X W X H inches (mm) 30" x 21" x 53" (762mm x 533mm x 1346mm) WEIGHT pounds (kg) 670 lb (304 kg)

#### CFS5.5-2M & OXY-2M:

DIMENSIONS L X W X H inches (mm) 30" x 21" x 39" (762mm x 533mm x 990mm) WEIGHT pounds (kg) 550 lb (249 kg)

#### CFS5.5-3S:

DIMENSIONS L X W X H inches (mm) > 41" x 21" x 53" (1041mm x 533mm x 1346mm) WEIGHT pounds (kg) > 905 lb (411 kg)

#### CFS5.5-3M:

DIMENSIONS L X W X H